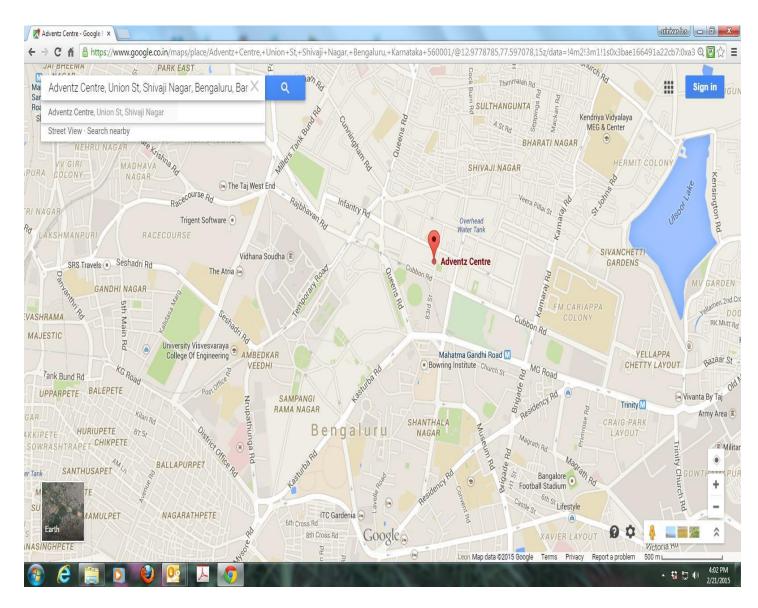

## **ROUTE MAP FOR AGM VENUE**

Zuari Infraworld India Limited ADVENTZ CENTRE, 1<sup>st</sup> Floor, No. 28, Union Street, Cubbon Road Bangalore -560001

The Twelfth Annual General Meeting of the Members of Zuari Infraworld India Limited is scheduled on Wednesday, the August 28<sup>th</sup>, 2019 at 11:00 A.M.